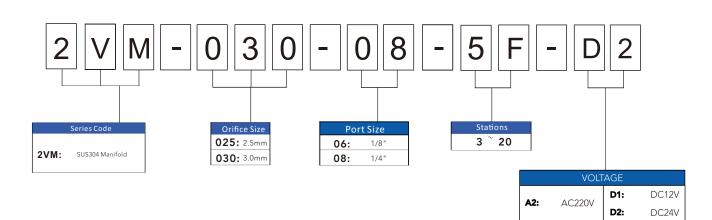

# Ordering Code

Ordering Example:

2WM series 2/2 ways manifold , 2.5 Orifice Size, 1/4"G port size, 7 stations, DC24V SENYA part# 2VM-025-08-7F-D2