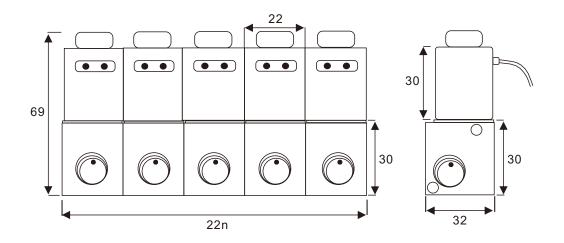

ications**

| Protection Level     | IP65           |       |       |  |  |
|----------------------|----------------|-------|-------|--|--|
| Voltage variable     | ±10%           |       |       |  |  |
| Coil Max Temperature | 120°C          |       |       |  |  |
| Standard Current     | 192 mA (DC24V) |       |       |  |  |
| Voltage range        | AC220V         | DC24V | DC12V |  |  |
| Standard Capacitor   | 479 mAH        |       |       |  |  |
| Standard Resistance  | 125 Ω          |       |       |  |  |



# Direct Acting Manifold Modular Design Solenoid Manifold



Brass Bodies 1/8" to 1/4" BSPP

# Ordering Code



Ordering Example:

2WM series 2/2 ways manifold , 2.5 Orifice Size, 1/4"G port size, 7 stations, DC24V SENYA part# 2VM-025-08-7F-D2

### **Product Dimension:**